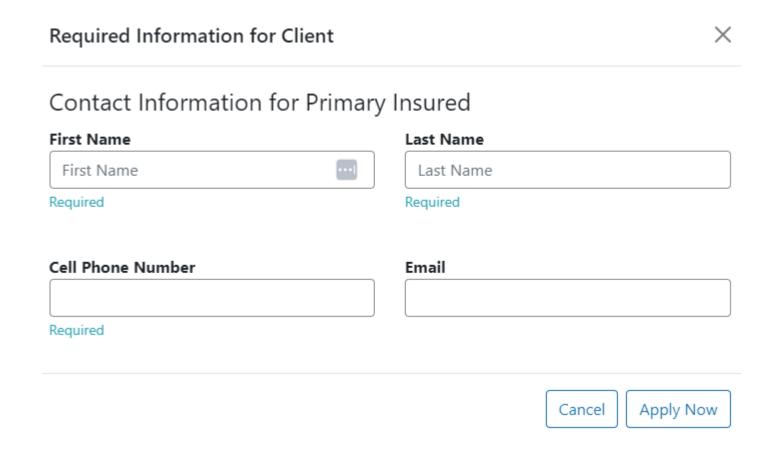

### Start Application w/ spouse both must apply at the same time with the employee first

Continue

After entering SSN, DOB, Zip code, your create a username and password